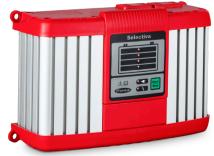

## INTELLIGENT AND INNOVATIVE CHARGING

The intelligent Active Inverter Technology and the innovative Ri charging process take into account the individual condition of each battery during charging, increasing its service life and saving energy in the process. The LED lights on the charger easily show the user the state of charge of the battery so they can chose the most charged that will therefore run for the longest time.

## **SMALL BUT MIGHTY**

At just 4kg, these lightweight and compact chargers can be easily transported to wherever they are needed and installed in the smallest of spaces - perfect for companies involved in the rental of floor cleaning equipment. The Selectiva 1kW battery chargers are also IP40 rated.

## The advantages:

- / Intelligent charging technology that adapts to the state and health of the battery
- / Compact and lightweight
- / Easy to transport

- / Mechanically robust housing
- / LED display for ease of use
- / Up to 93% efficiency
- / 5 year warranty as standard (full terms on website)