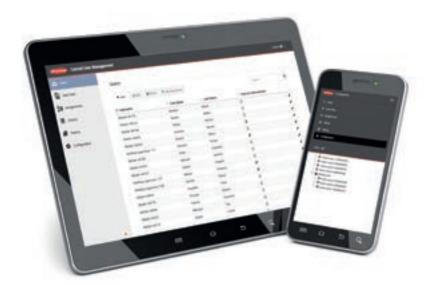

## CENTRAL USER MANAGEMENT

Central User Management makes user management quick and easy. The browserbased user interface is available in 8 languages and is also suitable for mobile devices.

It takes just a few clicks in a single central location to define user rights for one or more welding machines or WeldCube Premium applications – the information is automatically sent to all connected systems.

## CENTRALIZED OVERVIEW

/ All users and their rights at a glance

/ List and link connected welding machines and WeldCube Premium applications

/ Traceability throughout the process of all changes to users