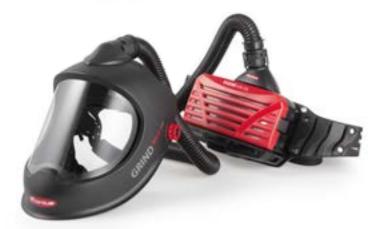

#### RESPIRATORY PROTECTION

/ Can be combined with the AIR/3X system

/ Weighs 495 grams (respiratory protection version)