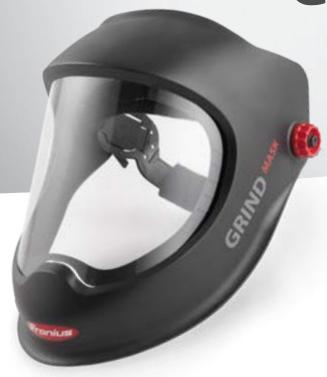

## **GRIND MASK**

#### **ROBUST CONSTRUCTION**

/ Suitable for all types of rework / Durable materials

#### FREE VIEW OF THE WORKPIECE

/ Extremely large field of vision / Unrestricted visibility

#### **COMFORTABLE**

/ Ergonomic fit due to adjustable headband

/ Weighs just 330 grams