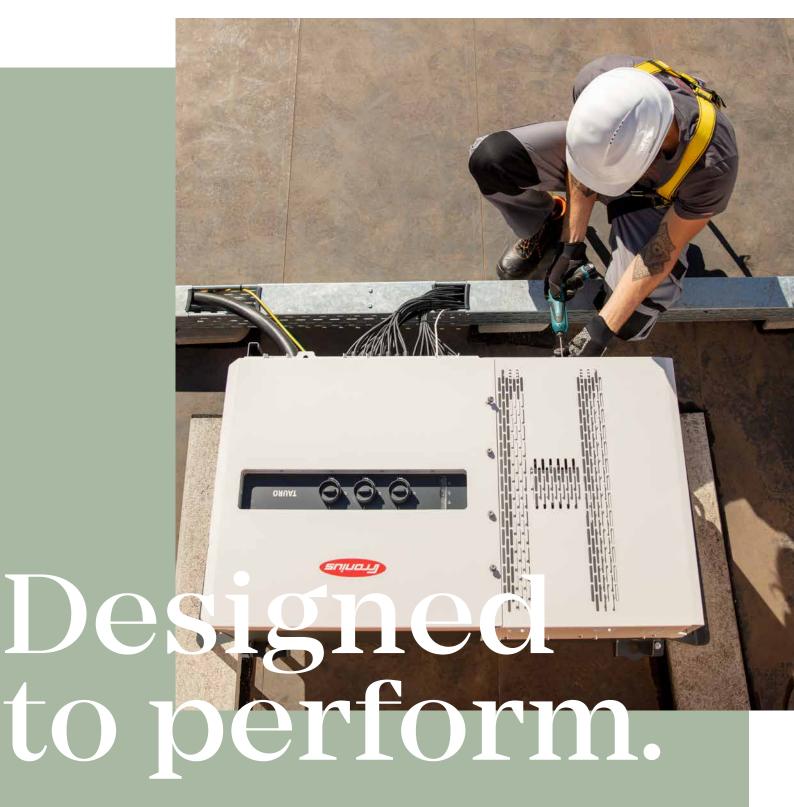

## The solution for large-scale PV systems

Maximum flexibility in terms of system design with minimal overall system operating costs: the robust Fronius Tauro inverter makes large-scale PV systems even more cost-effective. Whether under direct sunlight or in extreme heat, its double-walled

housing and active cooling enable full power and maximum yields even under the harshest environmental conditions. At the same time, the sturdy project inverter from Austria is quick to install and maintain. **Fronius Tauro. Designed to perform.** 