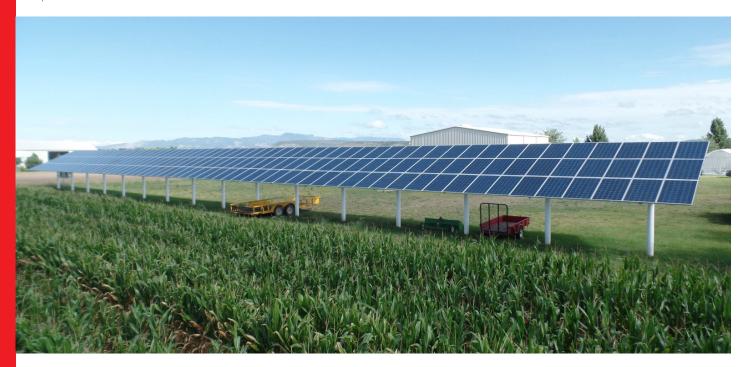

## MANUFACTURE #10, CUAUHTÉMOC, CHIHUAHUA.

/ Manufacture

/ Nowadays SYMO installations is more common in many type of industries. In Cuauhtemoc city, part of Chihuahua State, the farming industry is the one that has most presence along the region and where the mentioned inverters have more applications.

/ Two of them, with a power of 24 kWp, were installed in Manufacture Workshop #101, which is dedicated to offer solutions to farming.

/ It has to be mentioned that the social impact of this ecologic solution was big. Now the owner of the system decided to convert his gas heating system into an electrical one. Also he is now fighting for introduce electrical vehicles in the zone, just to support the environment and to reduce the climate change.

| INSTALLATION DATA          |                           |
|----------------------------|---------------------------|
| Size of installation (kWp) | 41.3 kWp                  |
| Module type and area       | Parking Lot               |
| Inverter                   | 2 Fronius SYMO 24.0-3 480 |
| Commisioned                | November 2017             |
| Annual yield               | 80,000 mWh                |
| CO2 saved/ year            | 60 ton CO2                |