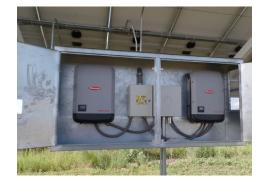

/ Two of them, with a power of 24 kWp, were installed in Manufacture Workshop #101, which is dedicated to offer solutions to farming.

/ It has to be mentioned that the social impact of this ecologic solution was big. Now the owner of the system decided to convert his gas heating system into an electrical one. Also he is now fighting for introduce electrical vehicles in the zone, just to support the environment and to reduce the climate change.